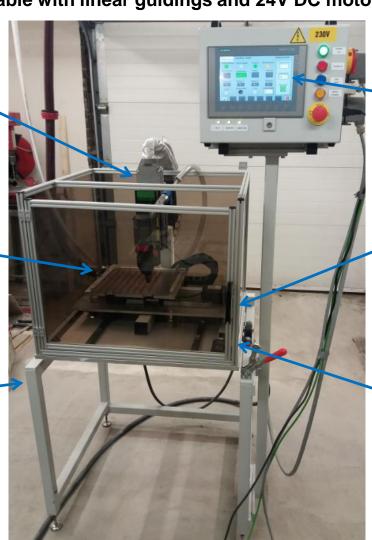

#### XY-table with linear guidings and 24V DC motors

**Tucker weld head** 

Easy exchangeable plate to weld 100 \_\_ studs

**Robust frame** 

Colour touchscreen control for XY table & Tucker equipment)

Safe and slow moving 24V DC motors

Full Safe design with doorswitch and break bolt