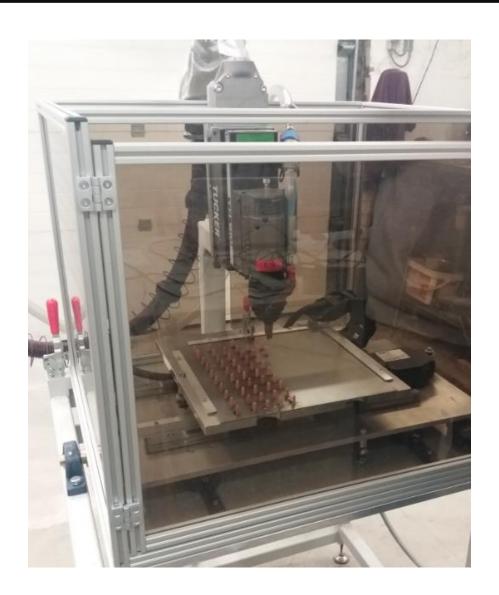

#### XY-table with linear guidings and 24V DC motors

**Tucker weld head** 

Easy exchangeable plate to weld 100 \_\_ studs

**Robust frame** 

Colour touchscreen control for XY table & Tucker equipment)

Safe and slow moving 24V DC motors