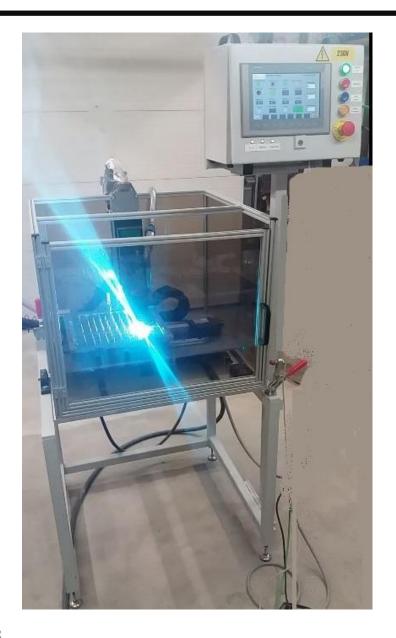

## **Automatic Test Bench Tucker**

A Tucker TH510 Weld head on it's way to weld 100 studs

Contact us: Leon Sanders info@drive-eng.be