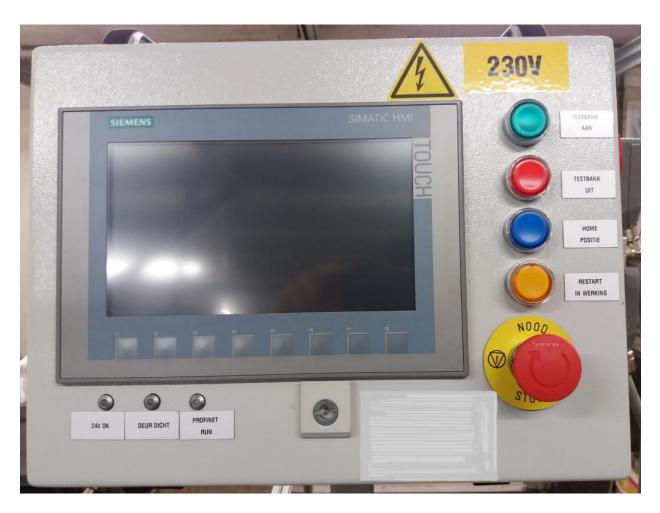

er welding heads
- Improve reliability of repaired Tucker weld-heads
- Stress test for Tucker welding heads, weld 100 studs in a 10 minutes (lunch) break
- Save time with automated testing
- Robust XY-table with automation for Tucker studweld equipment
- Easy to use
- Suitable for all kinds of weld heads
- Suitable for Aluminium and Steel studs
- Establish parameters off line

## **Automatic Tester for Tucker TE1500**

#### XY-table with linear guidings and 24V DC motors

**Tucker weld head** 

Easy exchangeable plate to weld 100 \_\_ studs

**Robust frame** 



Colour touchscreen control for XY table & Tucker equipment)

Safe and slow moving 24V DC motors

Full Safe design with doorswitch and break bolt

# **Automatic Tester for Tucker TE1500**

#### **Control Cabinet with Siemens PLC**



## **Automatic Test Bench Tucker**

A Tucker TH510 Weld head on it's way to weld 100 studs

Contact us: Leon Sanders info@drive-eng.be